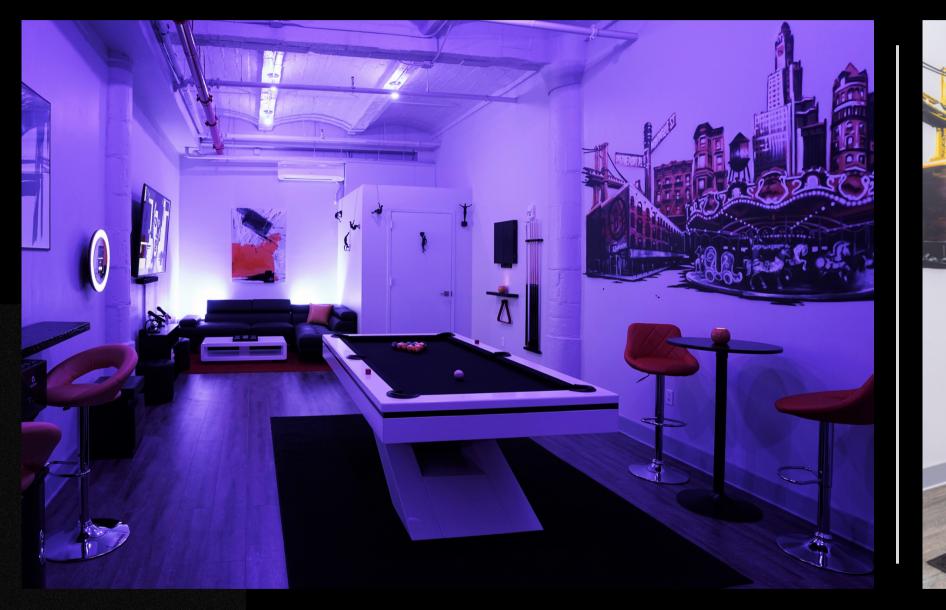

### St The Gallery - Dumbo

Size: 550SF Max Capacity: 25 guests

#### VENUES

5 different locations Same amenities Individual unique style

Choose your VIBE!