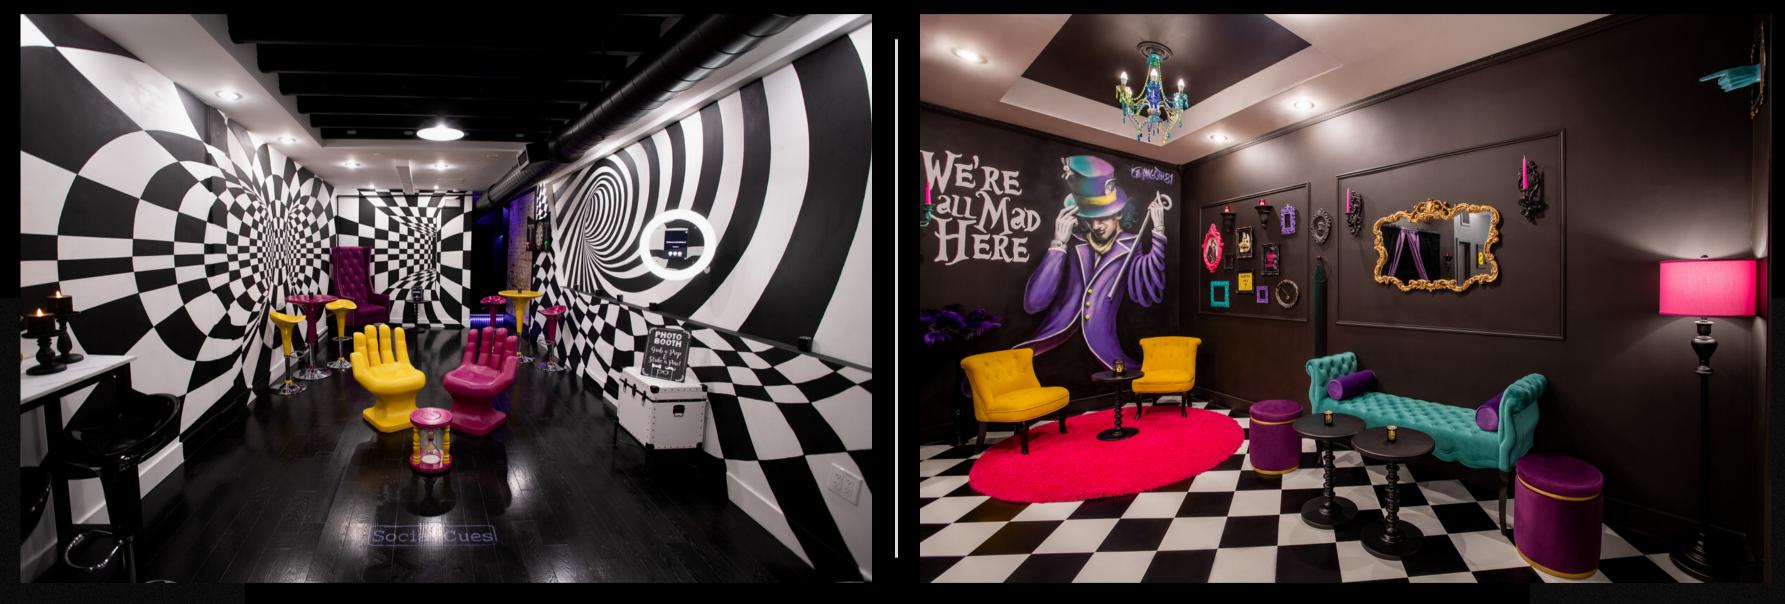

### Sc Surreal – Clinton Hill

Size: 900SF Max Capacity: 40 guests

Size: 1100SF Max Capacity: 50 guests

Size: 770SF Max Capacity: 30 guests

#### VENUES

5 different locations Same amenities Individual unique style

Choose your VIBE!