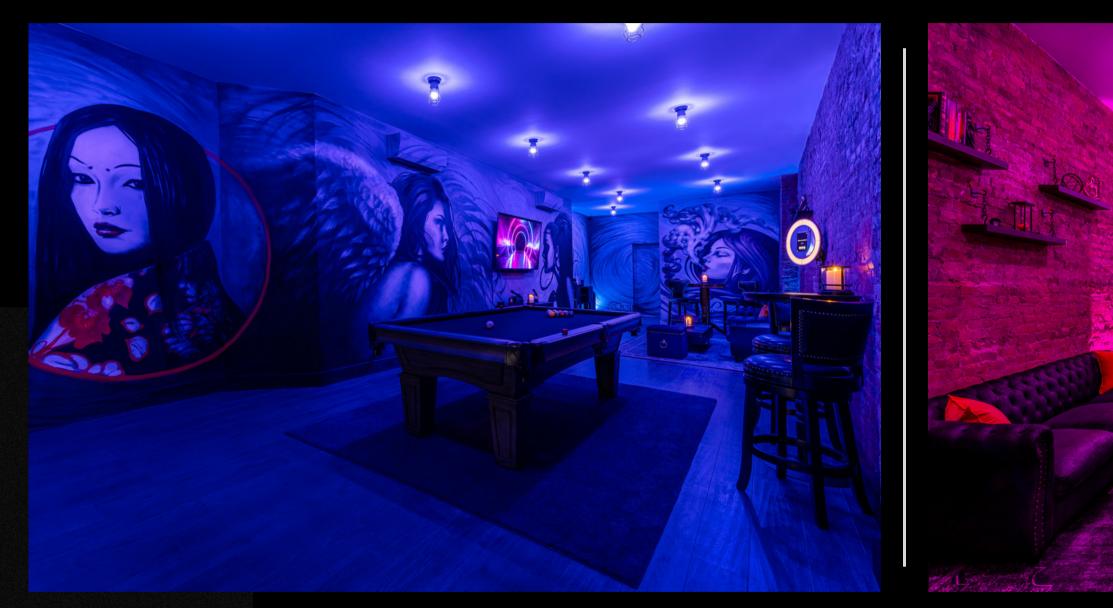

### Sc Surreal – Clinton Hill

Size: 900SF Max Capacity: 40 guests

Size: 1100SF Max Capacity: 50 guests

Size: 770SF Max Capacity: 30 guests

#### Go Out. Be Social. Stay Private.

We have designed private entertainment lounges that anyone can book on an hourly basis, any day of the week. You get the entire venue all to yourself and decide how long for: no minimum spent, no cover charge. Venture into an art-driven private lounge where everything is available to you on demand.

All amenities are included with rental: karaoke, billiards, darts, photo booth, Jenga, Taboo and other board games, smart tech, 75" TV, sound system and more. You can bring food & beverage with you!

#### VENUES

5 different locations Same amenities Individual unique style

Choose your VIBE!