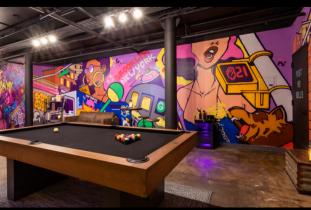

All amenities are included with rental: karaoke, billiards, darts, photo booth, Jenga, Taboo and other board games, smart tech, 75" TV, sound system and more. You can bring food & beverage with you!

#### VENUES

5 different locations Same amenities Individual unique style

Choose your VIBE!