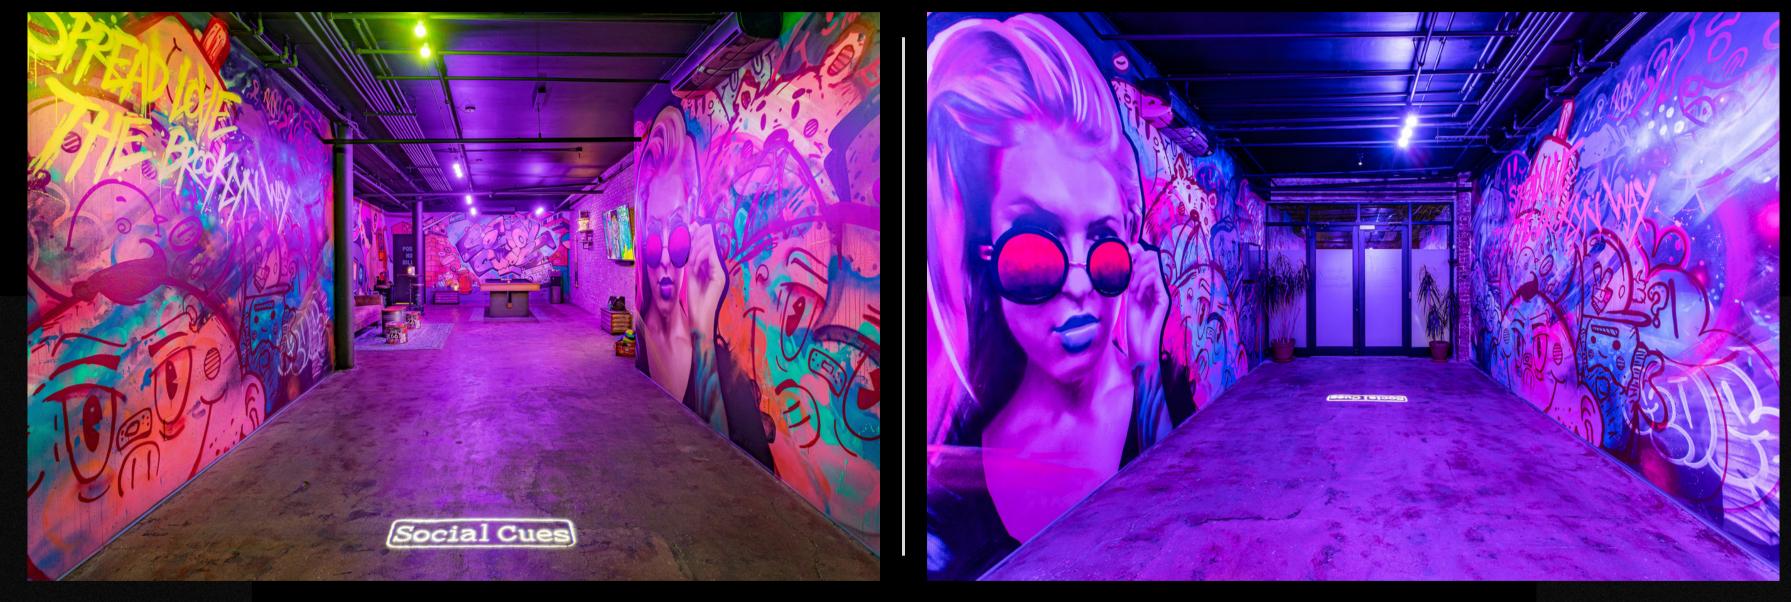

### Sc B.S.A. – East Williamsburg

Size: 900SF Max Capacity: 40 guests

### Sc Surreal – Clinton Hill

Size: 900SF Max Capacity: 40 guests

Size: 1100SF Max Capacity: 50 guests

Size: 770SF Max Capacity: 30 guests

### St The Gallery - Dumbo

Size: 550SF Max Capacity: 25 guests

#### VENUES

5 different locations Same amenities Individual unique style

Choose your VIBE!