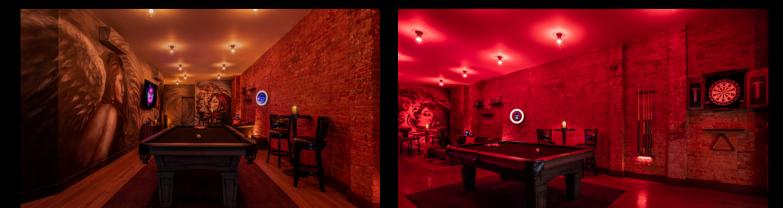

### Sc B.S.A. – East Williamsburg

Size: 900SF Max Capacity: 40 guests

#### VENUES

5 different locations Same amenities Individual unique style

Choose your VIBE!