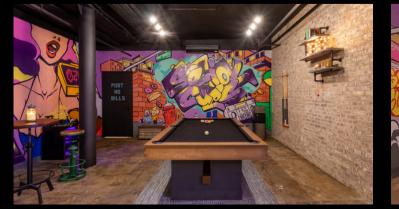

### Sc B.S.A. – East Williamsburg

Size: 900SF Max Capacity: 40 guests

### Sc Surreal – Clinton Hill

Size: 900SF Max Capacity: 40 guests

Size: 1100SF Max Capacity: 50 guests

Size: 770SF Max Capacity: 30 guests

### St The Gallery - Dumbo

Size: 550SF Max Capacity: 25 guests

#### VENUES

5 different locations Same amenities Individual unique style

Choose your VIBE!