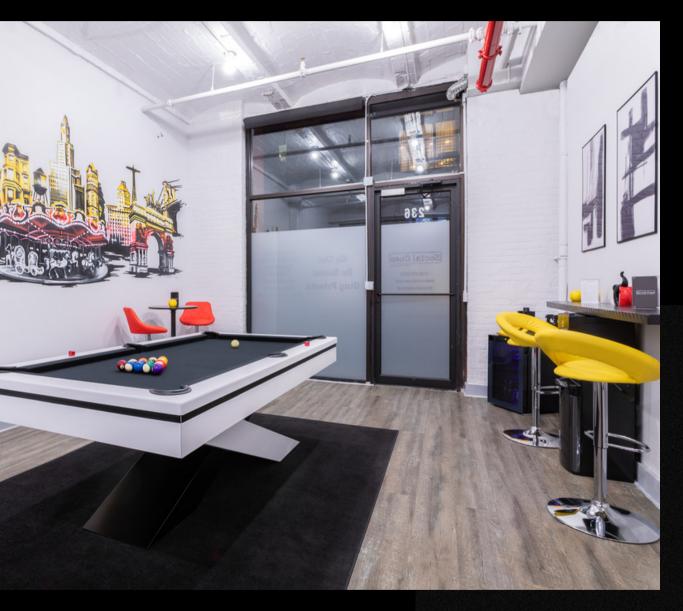

#### Go Out. Be Social. Stay Private.

We have designed private entertainment lounges that anyone can book on an hourly basis, any day of the week. You get the entire venue all to yourself and decide how long for: no minimum spent, no cover charge. Venture into an art-driven private lounge where everything is available to you on demand.

All amenities are included with rental: karaoke, billiards, darts, photo booth, Jenga, Taboo and other board games, smart tech, 75" TV, sound system and more. You can bring food & beverage with you!

#### VENUES

5 different locations Same amenities Individual unique style

Choose your VIBE!