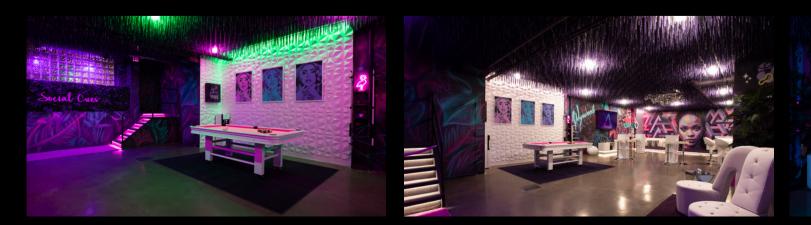

#### Go Out. Be Social. Stay Private.

We have designed private entertainment lounges that anyone can book on an hourly basis, any day of the week. You get the entire venue all to yourself and decide how long for: no minimum spent, no cover charge. Venture into an art-driven private lounge where everything is available to you on demand.

All amenities are included with rental: karaoke, billiards, darts, photo booth, Jenga, Taboo and other board games, smart tech, 75" TV, sound system and more. You can bring food & beverage with you!

#### VENUES

5 different locations Same amenities Individual unique style

Choose your VIBE!