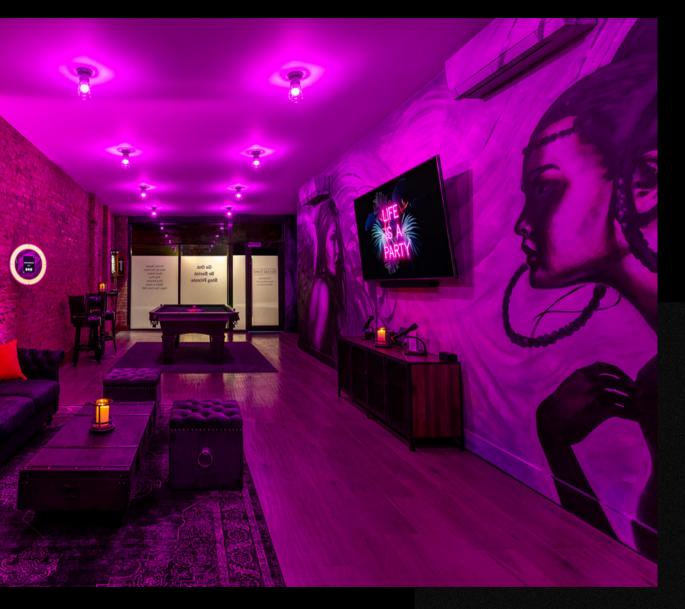

### Sc Surreal – Clinton Hill

Size: 900SF Max Capacity: 40 guests

Size: 1100SF Max Capacity: 50 guests

Size: 770SF Max Capacity: 30 guests

#### VENUES

5 different locations Same amenities Individual unique style

Choose your VIBE!