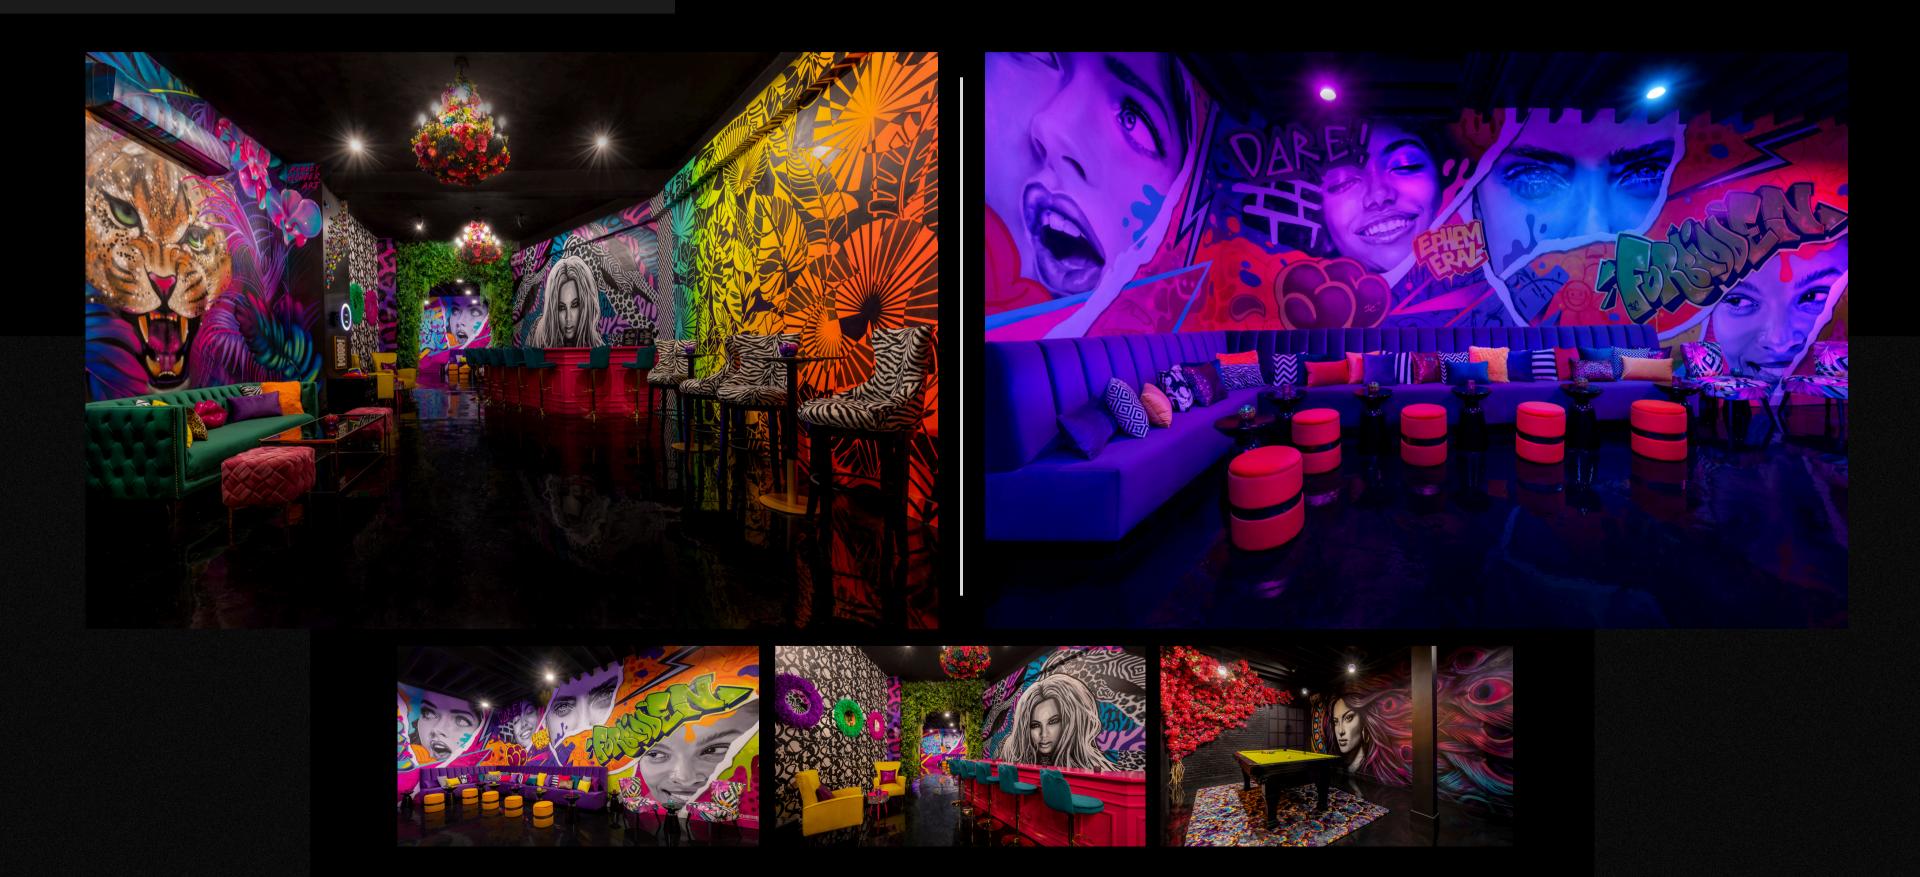

### Social Cues

Offers a new perspective on what your night out could be

Go Out. Be Social. Stay Private.

We have designed private entertainment lounges that anyone can book on an hourly basis, any day of the week. You get the entire venue all to yourself and decide how long for: no minimum spent, no cover charge. Venture into an art-driven private lounge where everything is available to you on demand.

All amenities are included with rental: karaoke, billiards, darts, photo booth, Jenga, Taboo and other board games, smart tech, 75" TV, sound system and more. You can bring food & beverage with you!

#### **VENUES**

6 different locations
Same amenities
Unique individual style

Choose your VIBE!