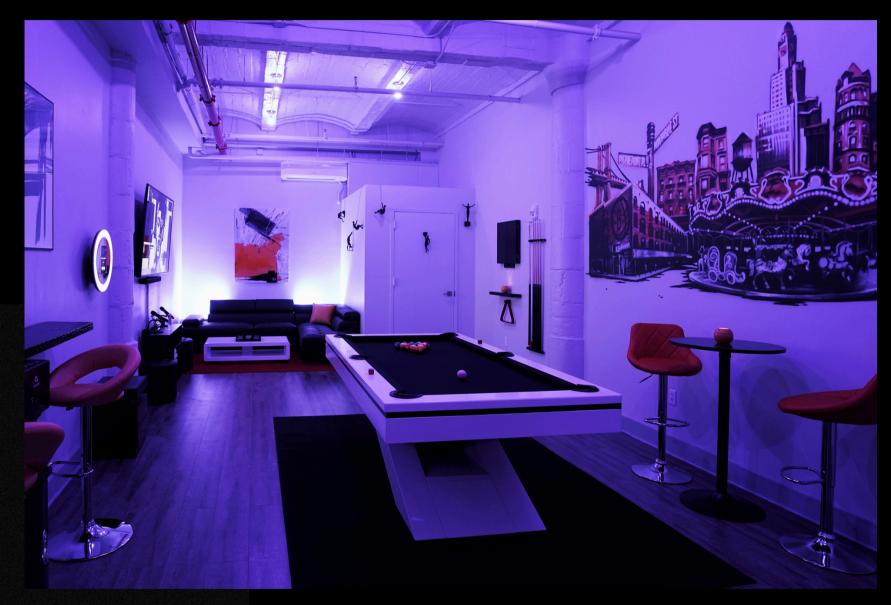

### St Wynwood – Bushwick

Size: 1100SF Max Capacity: 50 guests

All amenities are included with rental: karaoke, billiards, darts, photo booth, Jenga, Taboo and other board games, smart tech, 75" TV, sound system and more. You can bring food & beverage with you!