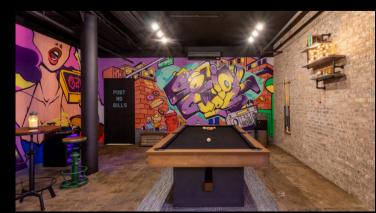

All amenities are included with rental: karaoke, billiards, darts, photo booth, Jenga, Taboo and other board games, smart tech, 75" TV, sound system and more. You can bring food & beverage with you!

#### **VENUES**

6 different locations
Same amenities
Unique individual style

Choose your VIBE!