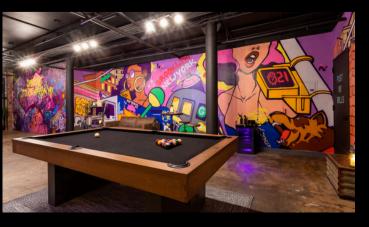

All amenities are included with rental: karaoke, billiards, darts, photo booth, Jenga, Taboo and other board games, smart tech, 75" TV, sound system and more. You can bring food & beverage with you!

#### **VENUES**

6 different locations
Same amenities
Unique individual style

Choose your VIBE!