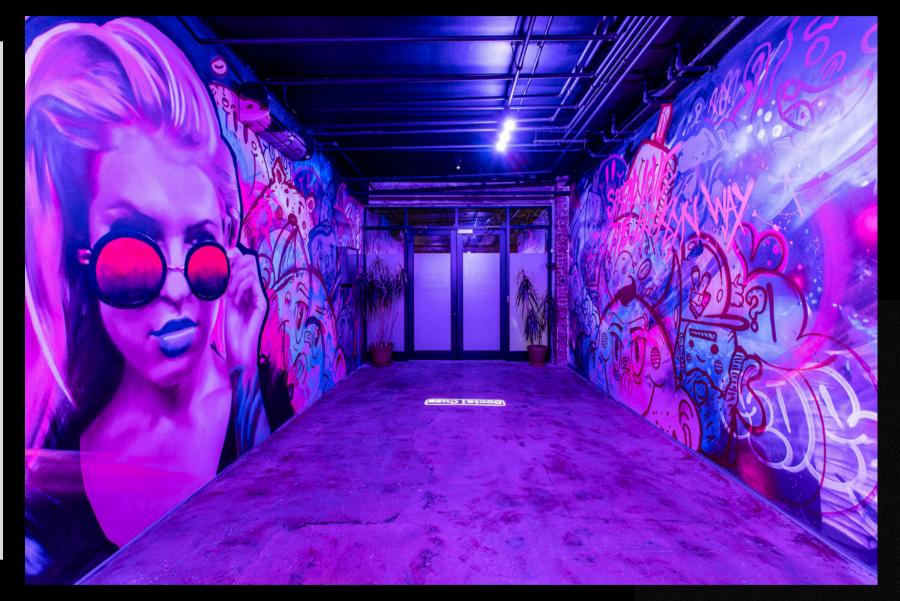

### St Wynwood – Bushwick

Size: 1100SF Max Capacity: 50 guests

#### **VENUES**

6 different locations
Same amenities
Unique individual style

Choose your VIBE!