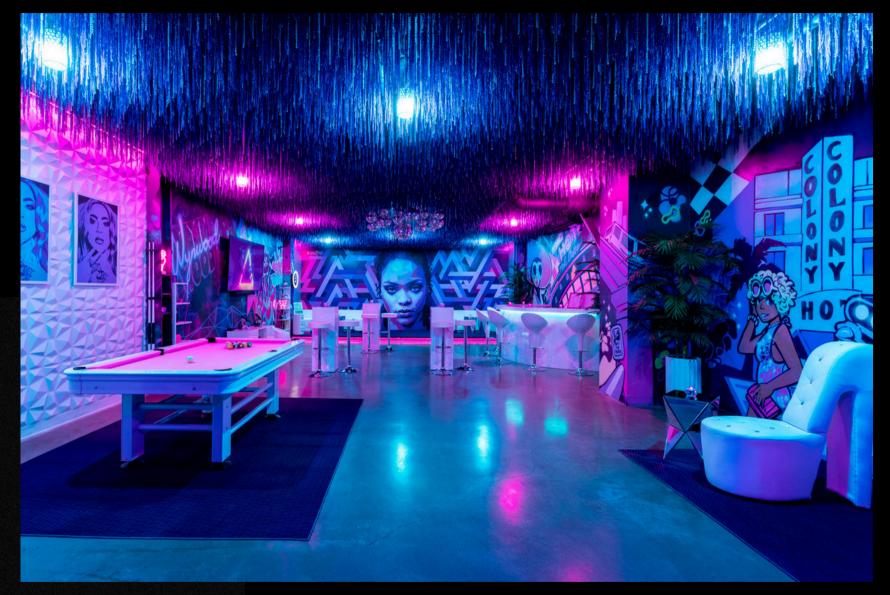

### St Wynwood – Bushwick

Size: 1100SF Max Capacity: 50 guests

#### **VENUES**

6 different locations
Same amenities
Unique individual style

Choose your VIBE!