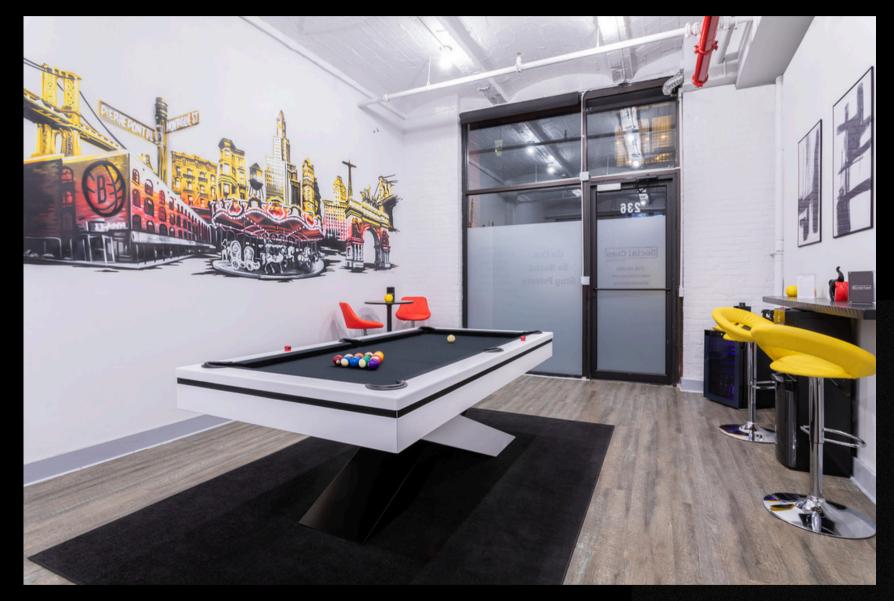

### St Wynwood – Bushwick

Size: 1100SF Max Capacity: 50 guests

All amenities are included with rental: karaoke, billiards, darts, photo booth, Jenga, Taboo and other board games, smart tech, 75" TV, sound system and more. You can bring food & beverage with you!