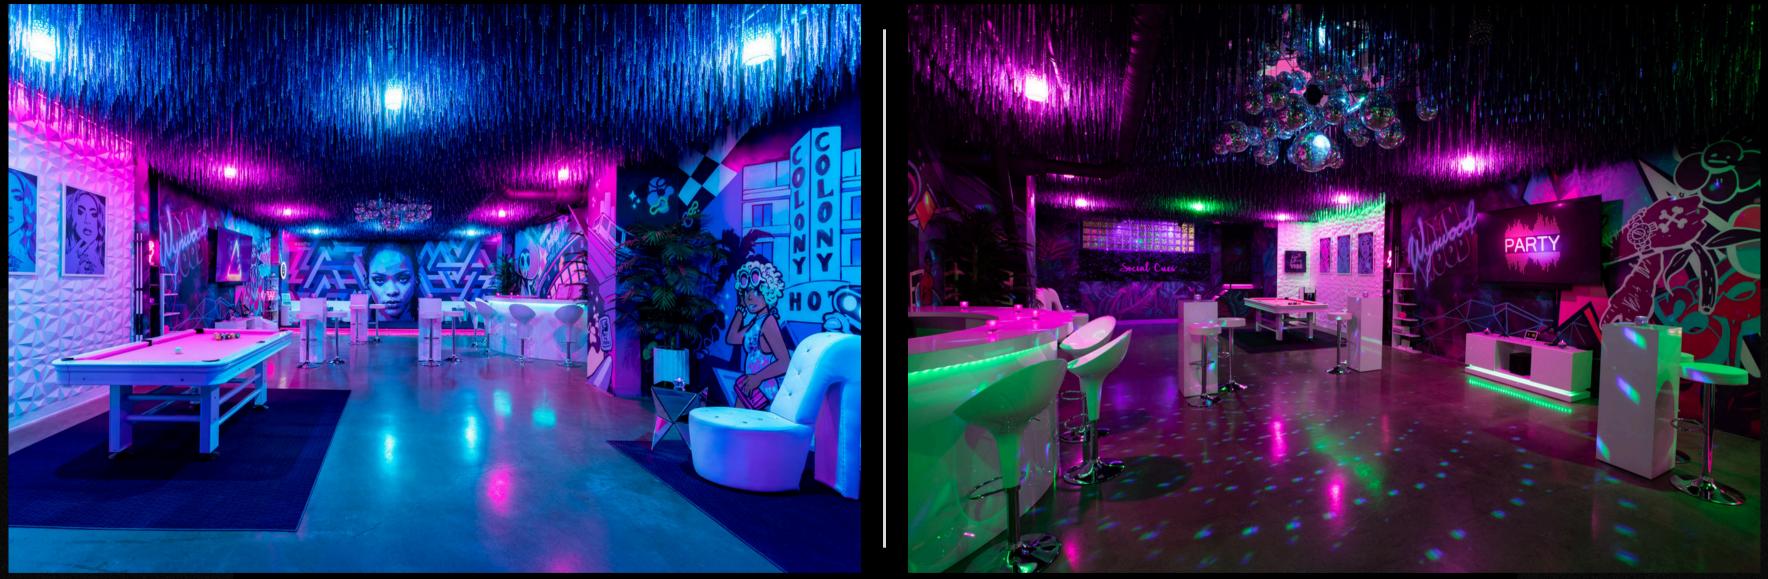

# St Wynwood – Bushwick

Size: 1100SF | Max Capacity: 50 guests

### VENUES

7 different locations Same amenities Unique individual style

Choose your VIBE!