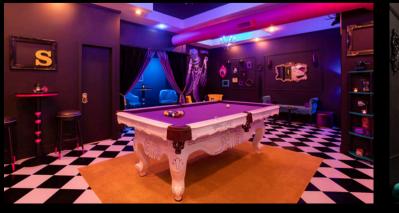

All amenities are included with rental: karaoke, billiards, darts, photo booth, Jenga, Taboo and other board games, smart tech, 75" TV, sound system and more. You can bring food & beverage with you!

### VENUES

7 different locations Same amenities Unique individual style

Choose your VIBE!