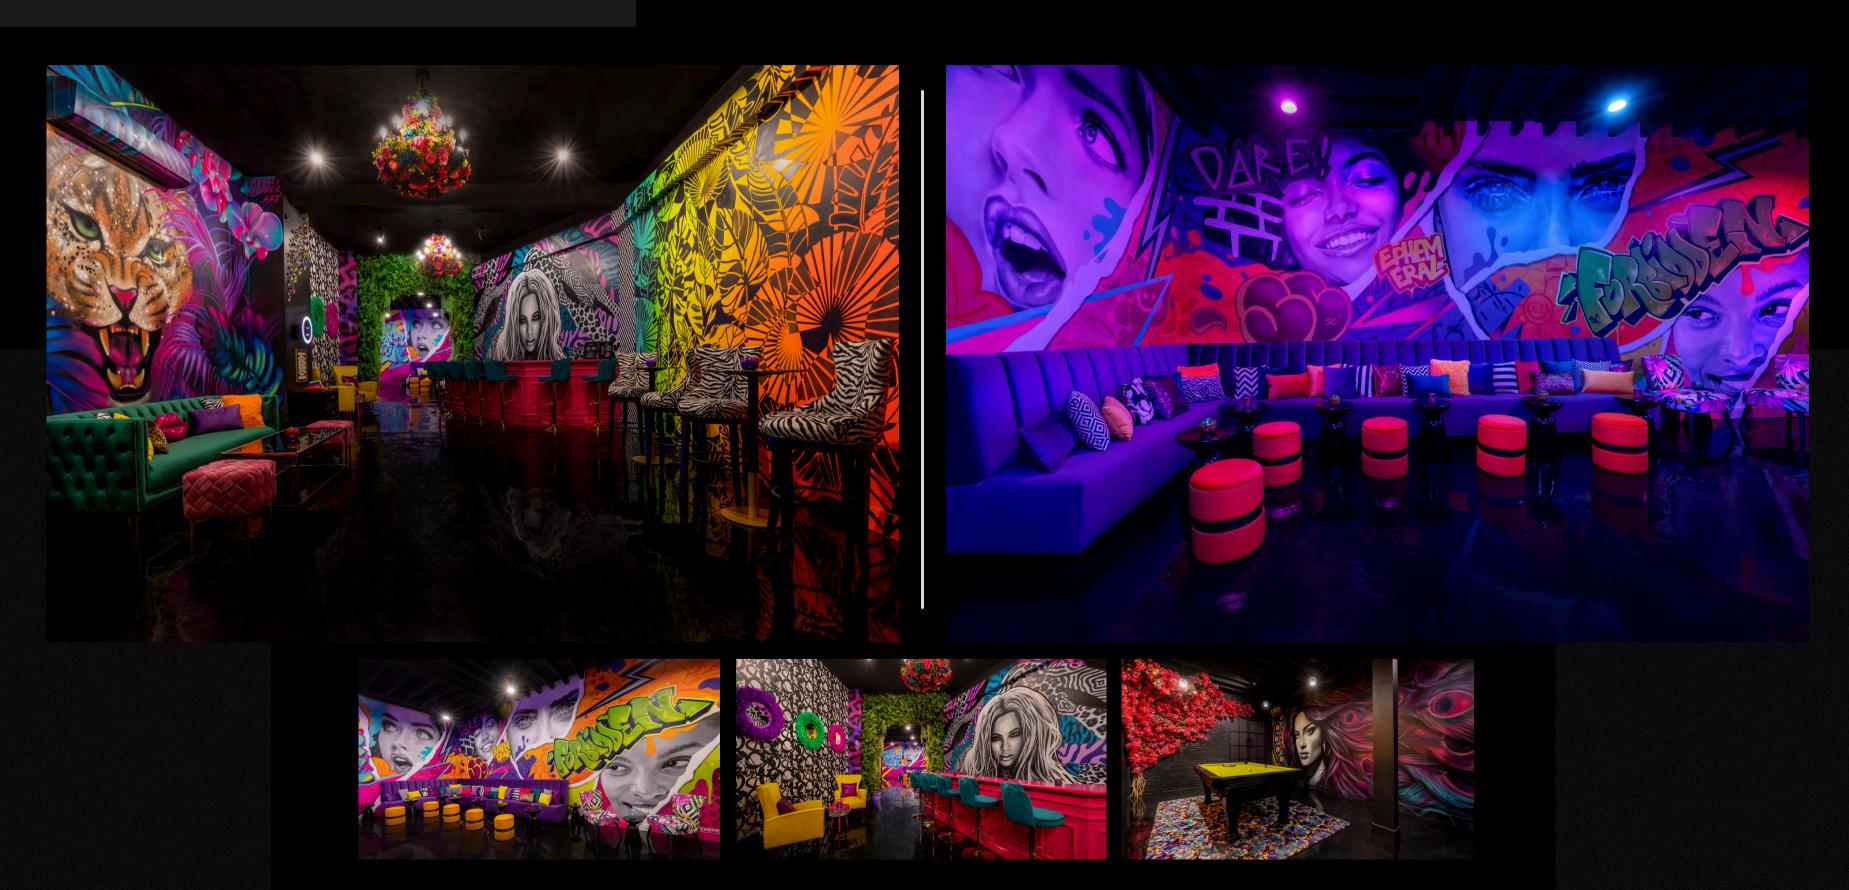

## SC B&G – E. Williamsburg

Size: 1200SF | Max Capacity: 60 guests

## Sc B.S.A. – E. Williamsburg

Size: 900SF | Max Capacity: 40 guests

### VENUES

7 different locations Same amenities Unique individual style

Choose your VIBE!