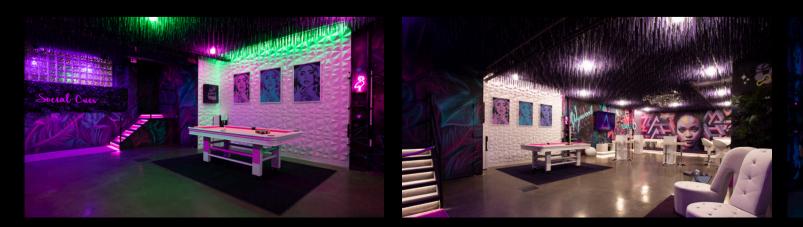

# St Wynwood – Bushwick

Size: 1100SF | Max Capacity: 50 guests

### VENUES

7 different locations Same amenities Unique individual style

Choose your VIBE!