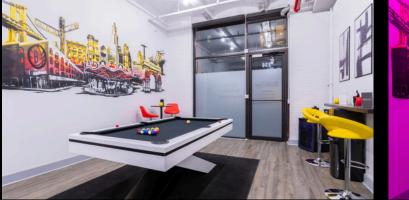

All amenities are included with rental: karaoke, billiards, darts, photo booth, Jenga, Taboo and other board games, smart tech, 75" TV, sound system and more. You can bring food & beverage with you!

### VENUES

7 different locations Same amenities Unique individual style

Choose your VIBE!