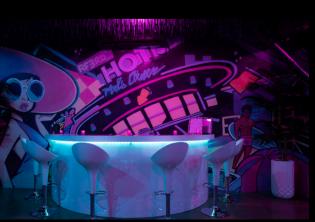

# St Wynwood – Bushwick

Size: 1100SF | Max Capacity: 50 guests

### VENUES

7 different locations Same amenities Unique individual style

Choose your VIBE!