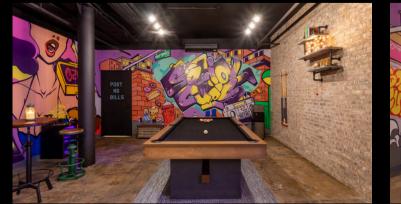

All amenities are included with rental: karaoke, billiards, darts, photo booth, Jenga, Taboo and other board games, smart tech, 75" TV, sound system and more. You can bring food & beverage with you!

### VENUES

7 different locations Same amenities Unique individual style

Choose your VIBE!