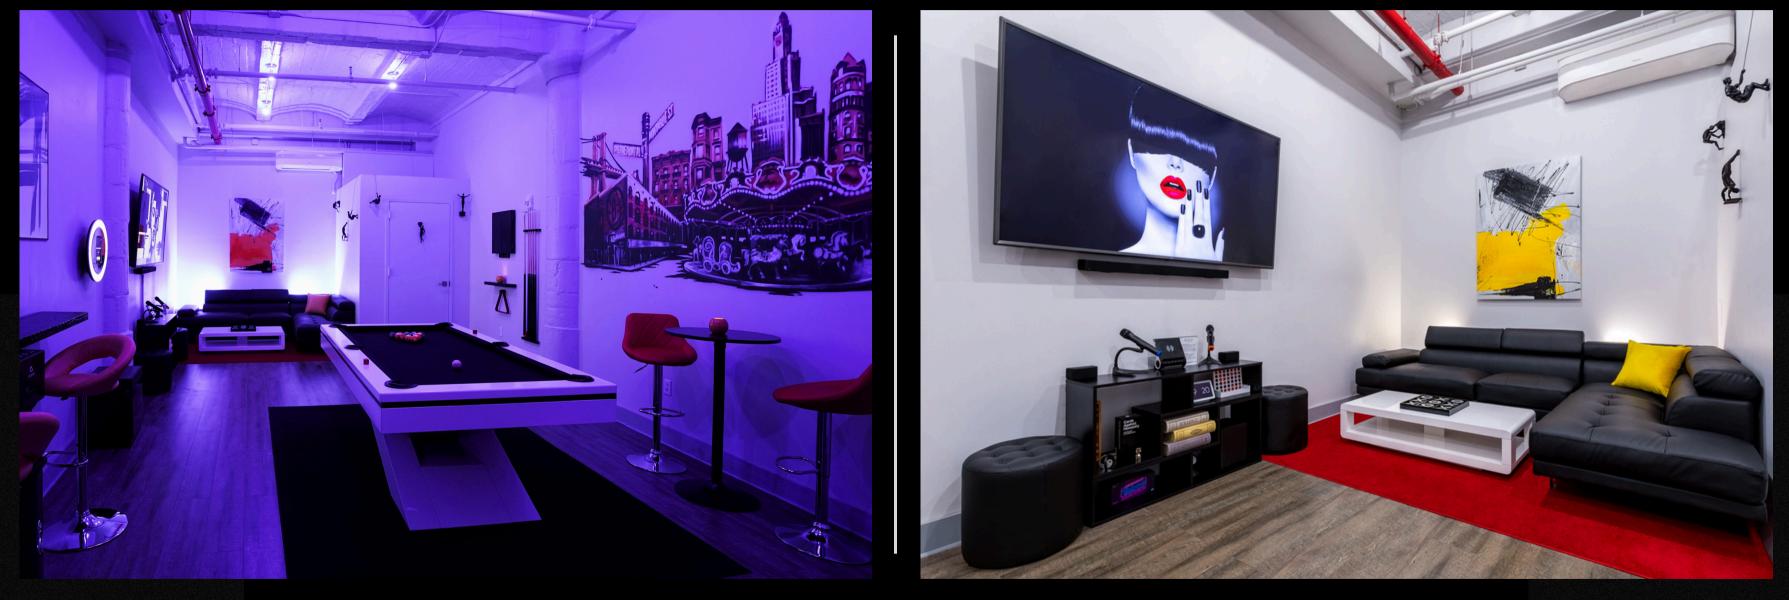

All amenities are included with rental: karaoke, billiards, darts, photo booth, Jenga, Taboo and other board games, smart tech, 75" TV, sound system and more. You can bring food & beverage with you!

### VENUES

7 different locations Same amenities Unique individual style

Choose your VIBE!