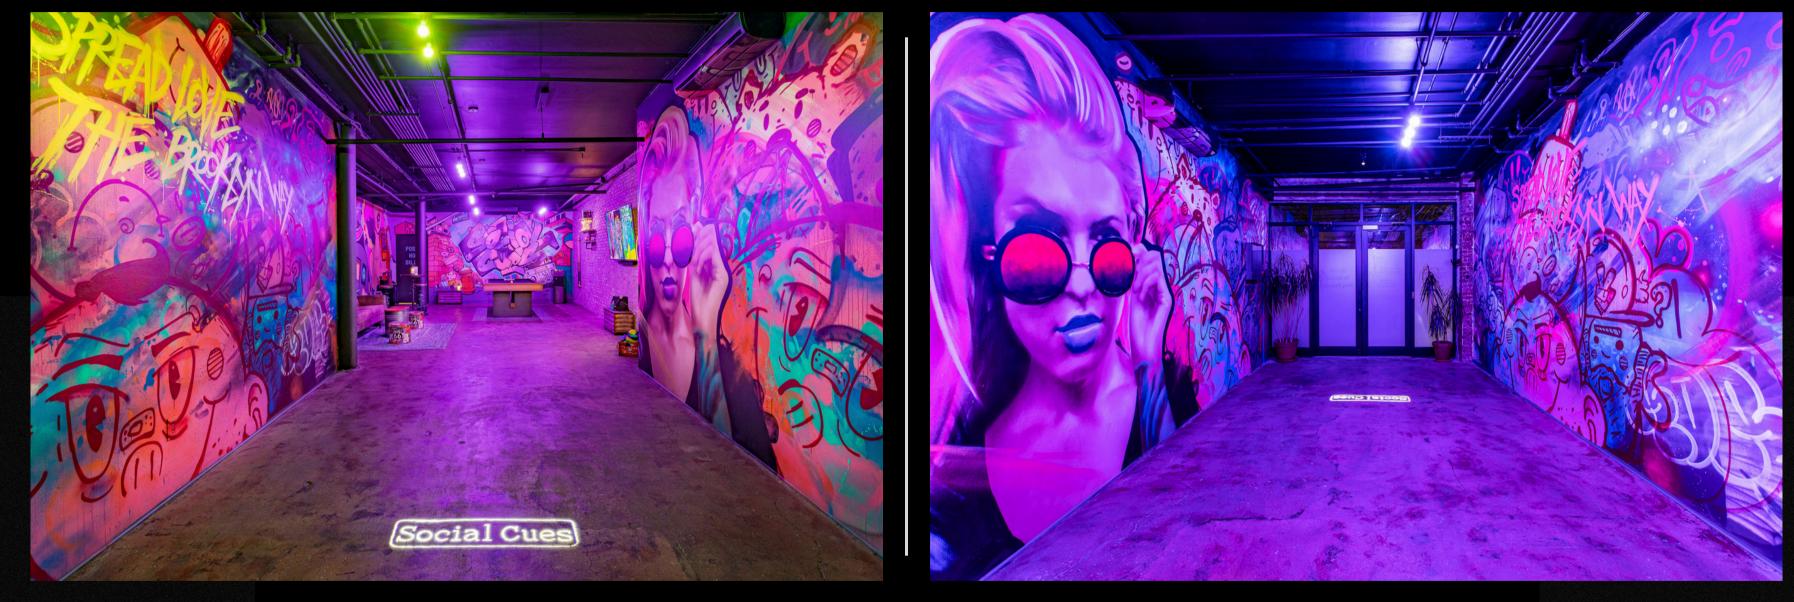

# Social Cues

private lounges

Available To Anyone Any Time Any Day

Discover a New Perspective on Going Out

# Social Cues

Offers a new perspective on what your night out could be

#### Go Out. Be Social. Stay Private.

We have designed private entertainment lounges that anyone can book on an hourly basis, any day of the week. You get the entire venue all to yourself and decide how long for: no minimum spent, no cover charge. Venture into an art-driven private lounge where everything is available to you on demand.