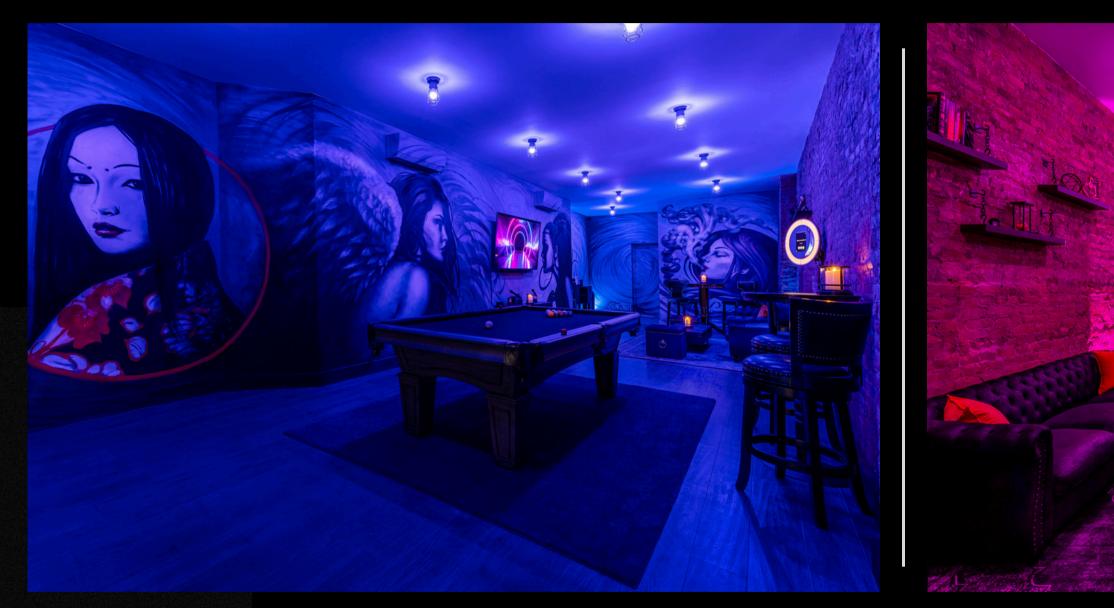

All amenities are included with rental: karaoke, billiards, darts, photo booth, Jenga, Taboo and other board games, smart tech, 75" TV, sound system and more. You can bring food & beverage with you!

### VENUES

7 different locations Same amenities Unique individual style

Choose your VIBE!