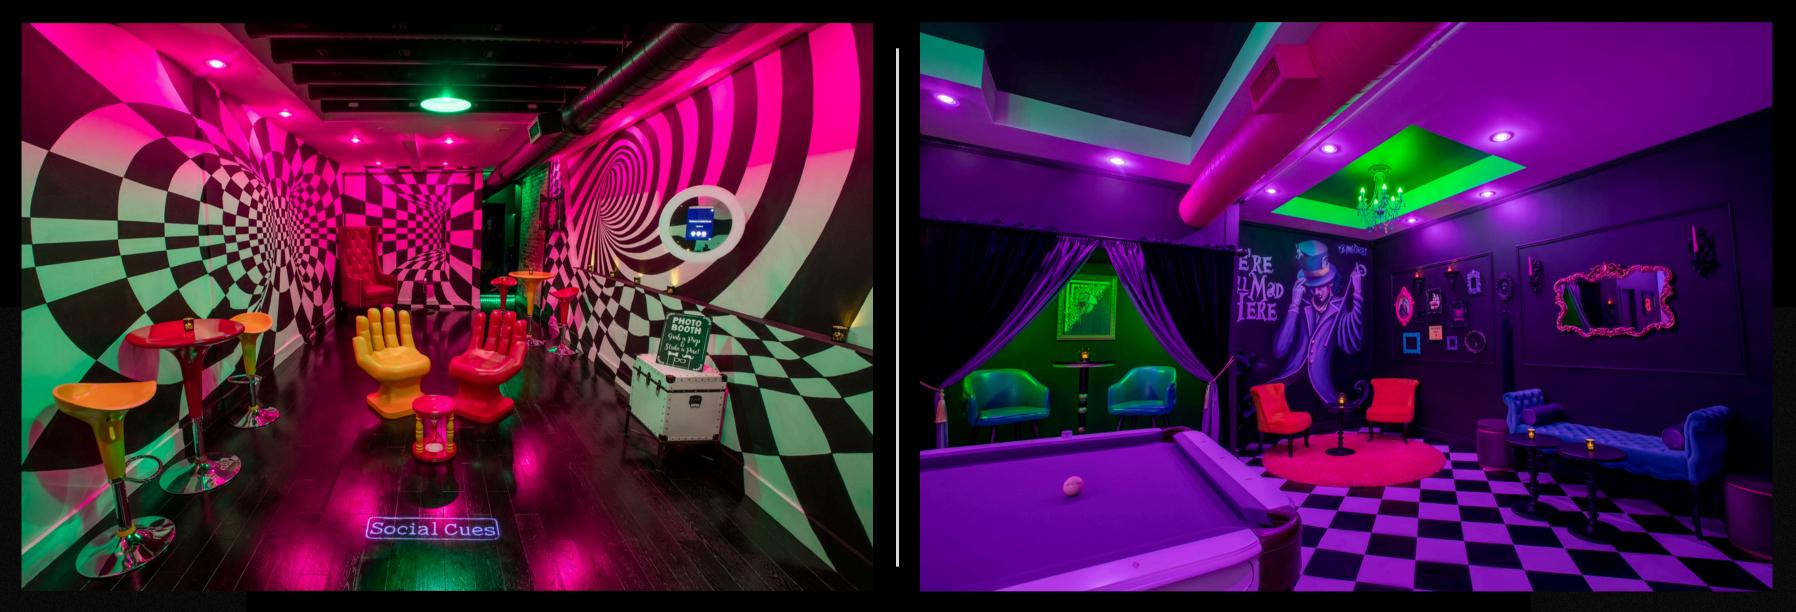

## Surreal – Clinton Hill

Size: 900SF | Max Capacity: 40 guests

### VENUES

7 different locations Same amenities Unique individual style

Choose your VIBE!